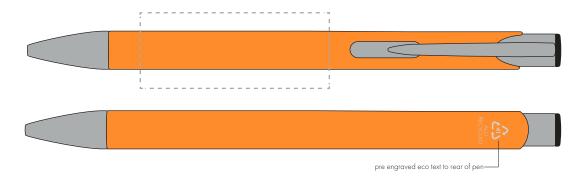

## **PANTONE REFERENCE(S)**

Engrave

ARTWORK SCALE 100% Rotary Engrave Area: 50mm x 20mm

Product Image for visualisation - colours may vary

## The dashed line is to demonstrate print area and will not appear on your printed item